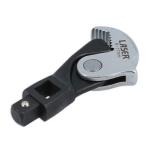

## **Quick Adjustable Wrench Head 8 - 17mm**

Adjustable wrench head with quick, single handed pull back adjustment to grip fixings from 8mm to 17mm.

## **Additional Information**

- Quick adjustment wrench head with serrated teeth for firm grip on even the most rounded fixings.
- 3/8" square drive & square hole allowing it to be used with power bars, ratchets & extension bars.
- Simple. pull back action allows a quick and firm grip to fixings of any size from 8mm up to 17mm. For use on all types of bolts, including Single Hex (6pt), Bi-Hex (12pt), Star/Torx, Spline, Square etc.
- Manufactured from chrome vanadium for strength.
- 1/2"D adjustable crows foot wrench head available, please see Laser Part No. 8216.