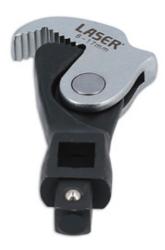

## **Quick Adjustable Wrench Head 8 - 17mm**

Adjustable wrench head with quick, single handed pull back adjustment to grip fixings from 8mm to 17mm.

## **Additional Information**

- Quick adjustment wrench head with serrated teeth for firm grip on even the most rounded fixings.
- 3/8" square drive & square hole allowing it to be used with power bars, ratchets & extension bars.
- Simple. pull back action allows a quick and firm grip to fixings of any size from 8mm up to 17mm. For use on all types of bolts, including Single Hex (6pt), Bi-Hex (12pt), Star/Torx, Spline, Square etc.
- Manufactured from chrome vanadium for strength.
- 1/2"D adjustable crows foot wrench head available, please see Laser Part No. 8216.