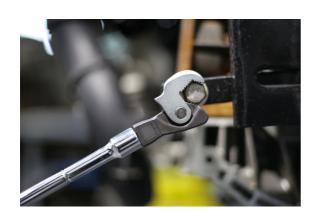

## **Additional Information**

- Quick adjustment wrench head with serrated teeth for firm grip on even the most rounded fixings.
- 3/8" square drive & square hole allowing it to be used with power bars, ratchets & extension bars.
- Simple. pull back action allows a quick and firm grip to fixings of any size from 8mm up to 17mm. For use on all types of bolts, including Single Hex (6pt), Bi-Hex (12pt), Star/Torx, Spline, Square etc.
- Manufactured from chrome vanadium for strength.
- 1/2"D adjustable crows foot wrench head available, please see Laser Part No. 8216.