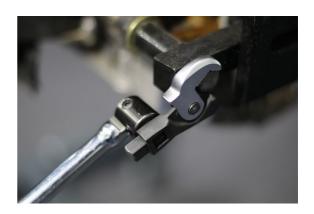

## **Quick Adjustable Wrench Head 8 - 17mm**

Adjustable wrench head with quick, single handed pull back adjustment to grip fixings from 8mm to 17mm.

## **Additional Information**

- Quick adjustment wrench head with serrated teeth for firm grip on even the most rounded fixings.
- 3/8" square drive & square hole allowing it to be used with power bars, ratchets & extension bars.
- Simple. pull back action allows a quick and firm grip to fixings of any size from 8mm up to 17mm. For use on all types of bolts, including Single Hex (6pt), Bi-Hex (12pt), Star/Torx, Spline, Square etc.
- Manufactured from chrome vanadium for strength.
- 1/2"D adjustable crows foot wrench head available, please see Laser Part No. 8216.