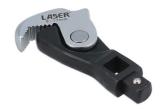

## **Quick Adjustable Wrench Head 8 - 17mm**

Adjustable wrench head with quick, single handed pull back adjustment to grip fixings from 8mm to 17mm.

## **Additional Information**

- Quick adjustment wrench head with serrated teeth for firm grip on even the most rounded fixings.
- 3/8" square drive & square hole allowing it to be used with power bars, ratchets & extension bars.
- Simple. pull back action allows a quick and firm grip to fixings of any size from 8mm up to 17mm. For use on all types of bolts, including Single Hex (6pt), Bi-Hex (12pt), Star/Torx, Spline, Square etc.
- Manufactured from chrome vanadium for strength.
- 1/2"D adjustable crows foot wrench head available, please see Laser Part No. 8216.